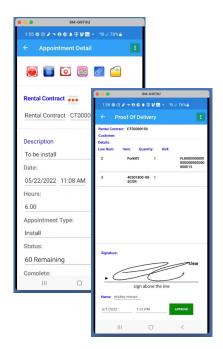

Print and send PODs

Use logical financial management

Access data from anywhere with SyteRoam™ mobile app

## **Robust Functionality**

(Available Cloud or On-Prem)

- ✓ Asset Reservation
- ✓ Serialized and Non-Serialized Rental Fleets
- ✓ Visible Asset Scheduling Board
- Rent for Re-Rent Asset/Contracts
- Rental Quotes/Estimates
- ✓ Rental Orders
- ✓ 28 Day Billing Frequency
- ✓ Rental Contracts
- ✓ Rental Agreements
- Rental Price Lists
- Rental Counter
- ✓ Advanced Field Service
- ✓ ARA Regulated Analytics
- ✓ Native Mobile Shows Proof of Delivery, Collection, and Much More...