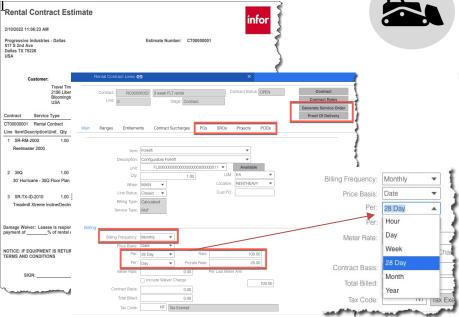

Have seamless work order management

Keep detailed inventory management

Provide customer-focused project estimates

Manage change orders

Provide progressive billing (AIA)

Increase equipment lifecycle value

Auto generate linked service

Print and send PODs

Use logical financial management

Access data from anywhere with SyteRoam™ mobile app

## **Robust Functionality**

(Available Cloud or On-Prem)

- ✓ Asset Reservation
- ✓ Serialized and Non-Serialized Rental Fleets
- ✓ Visible Asset Scheduling Board
- Rent for Re-Rent Asset/Contracts
- Rental Quotes/Estimates
- ✓ Rental Orders
- ✓ 28 Day Billing Frequency
- ✓ Rental Contracts
- ✓ Rental Agreements
- Rental Price Lists
- Rental Counter
- ✓ Advanced Field Service
- ✓ ARA Regulated Analytics
- ✓ Native Mobile Shows Proof of Delivery, Collection, and Much More...