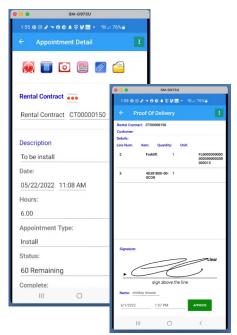

## Robust Functionality

(Available Cloud or On-Prem)

- ✓ Asset Reservation
- ✓ Serialized and Non-Serialized Rental Fleets
- ✓ Visible Asset Scheduling Board
- ✓ Rent for Re-Rent Asset/Contracts
- ✓ Rental Quotes/Estimates
- ✓ Rental Orders
- ✓ 28 Day Billing Frequency
- ✓ Rental Contracts
- ✓ Rental Agreements
- ✓ Rental Price Lists
- ✓ Rental Counter
- ✓ Advanced Field Service
- ✓ ARA Regulated Analytics
- ✓ Native Mobile Shows Proof of Delivery, Collection, and Much More...