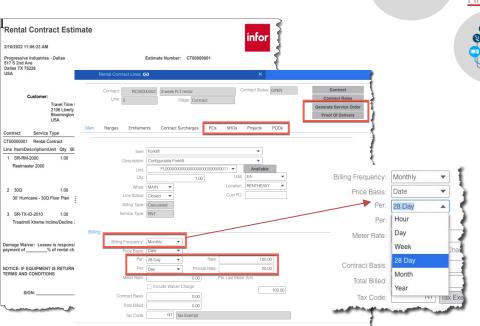

## Robust Functionality

(Available Cloud or On-Prem)

- ✓ Asset Reservation
- ✓ Serialized and Non-Serialized Rental Fleets
- ✓ Visible Asset Scheduling Board
- ✓ Rent for Re-Rent Asset/Contracts
- ✓ Rental Quotes/Estimates
- ✓ Rental Orders
- ✓ 28 Day Billing Frequency
- ✓ Rental Contracts
- ✓ Rental Agreements
- ✓ Rental Price Lists
- ✓ Rental Counter
- ✓ Advanced Field Service
- ✓ ARA Regulated Analytics
- ✓ Native Mobile Shows Proof of Delivery, Collection, and Much More...