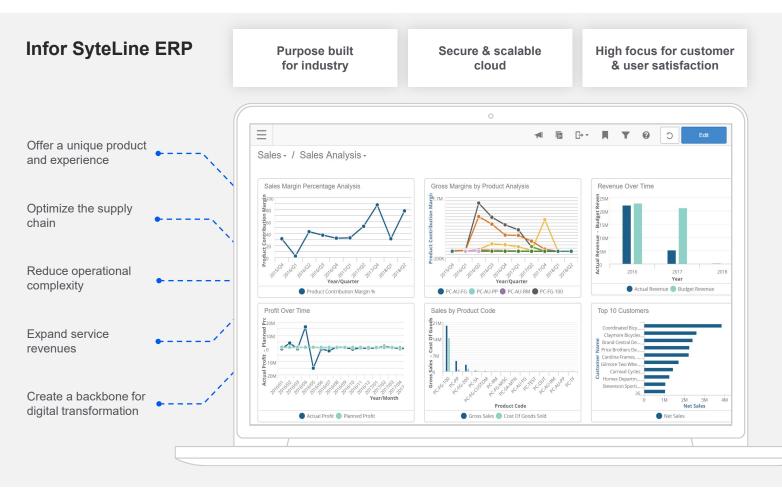

## SyteLine ERP

Infor SyteLine ERP is a complete solution for growing manufacturers, equipment rental, service and construction companies, which includes predictive analytics, collaboration, lean production tools, and integration options. You'll have the tools to increase customer service; improve production and quality; better coordinate aftermarket service and maintenance; and collaborate more effectively. With innovation fueled by deep industry expertise across our development teams and customers who collaborate with us, Infor creates complete solutions that work the way you do.